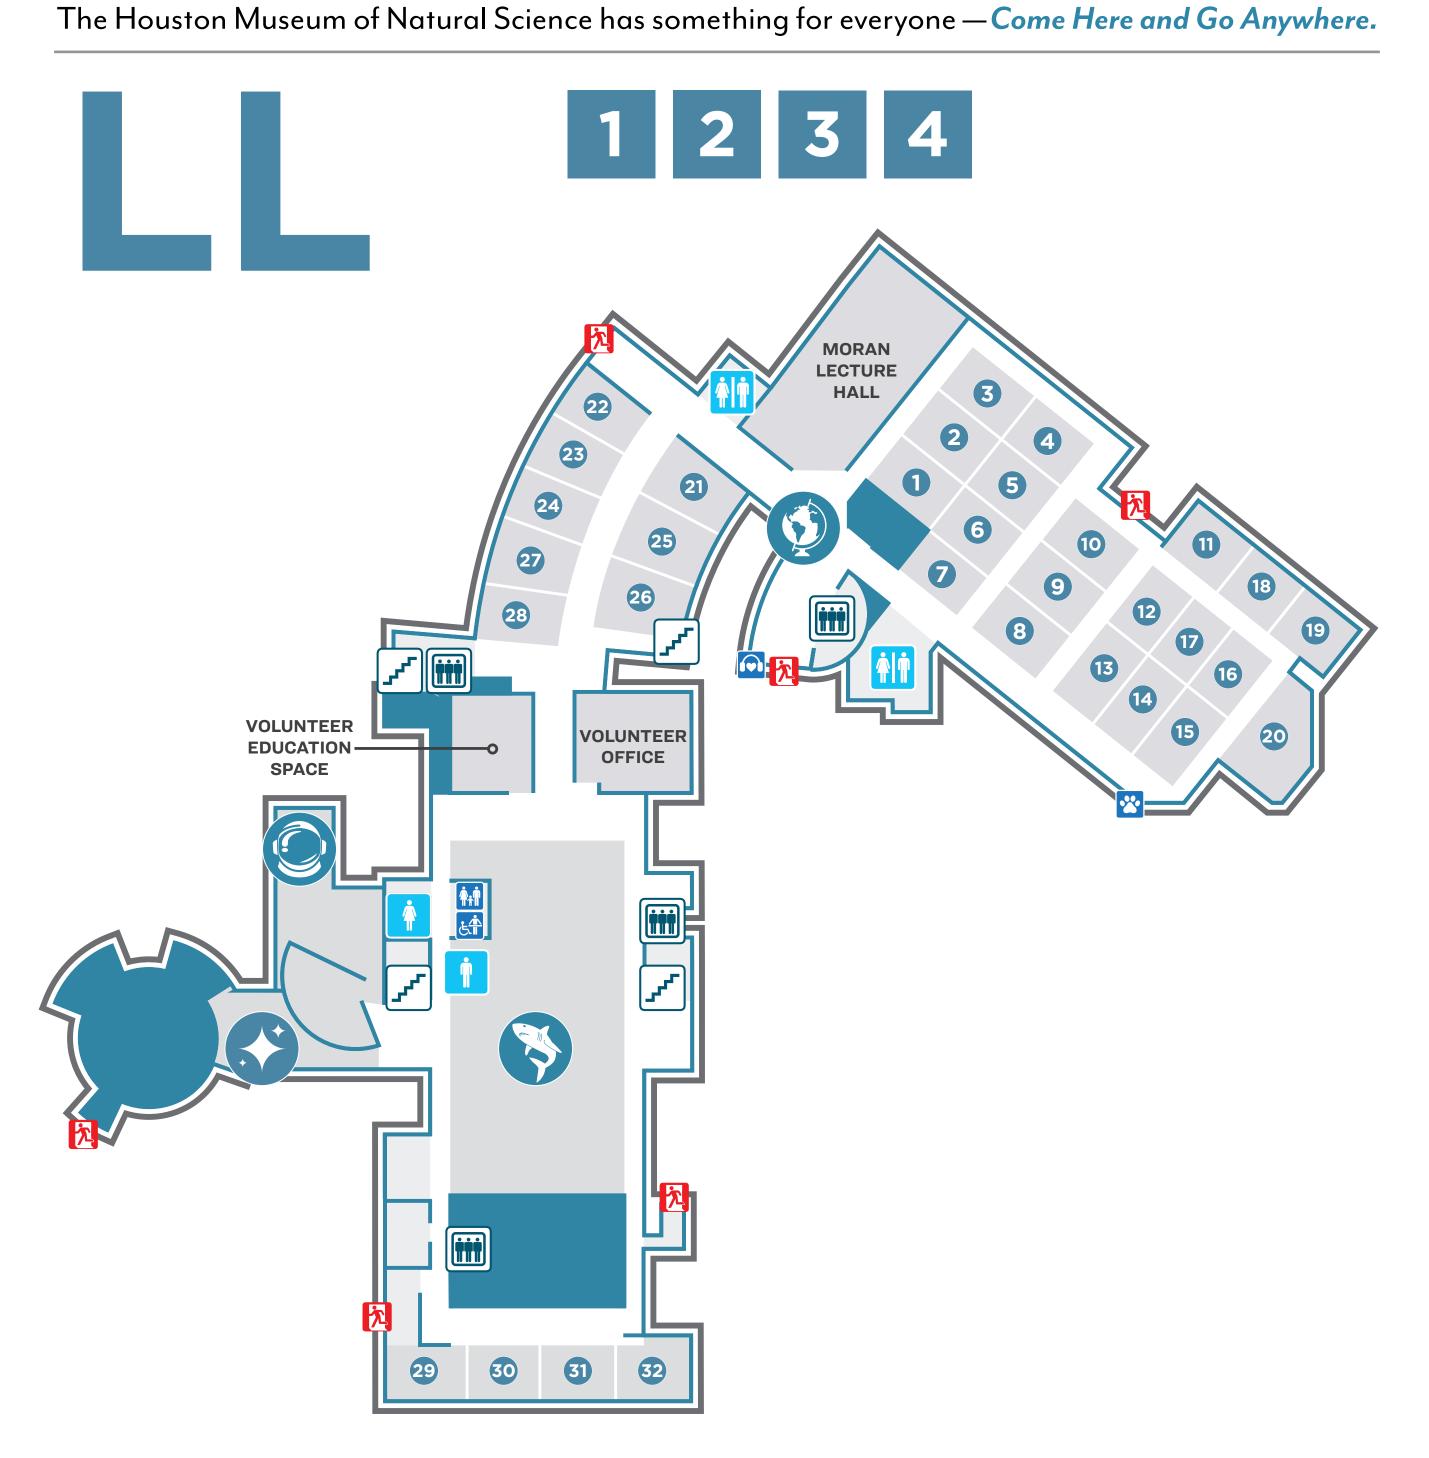

# LOWER LEVEL

**SHARKS! THE MEG, THE MONSTERS & THE MYTHS** 

**EXPEDITION CENTER** 

FRENSLEY HALL OF ASTRONOMY

THE WORLD AROUND US

**CLASSROOMS 1-32** 