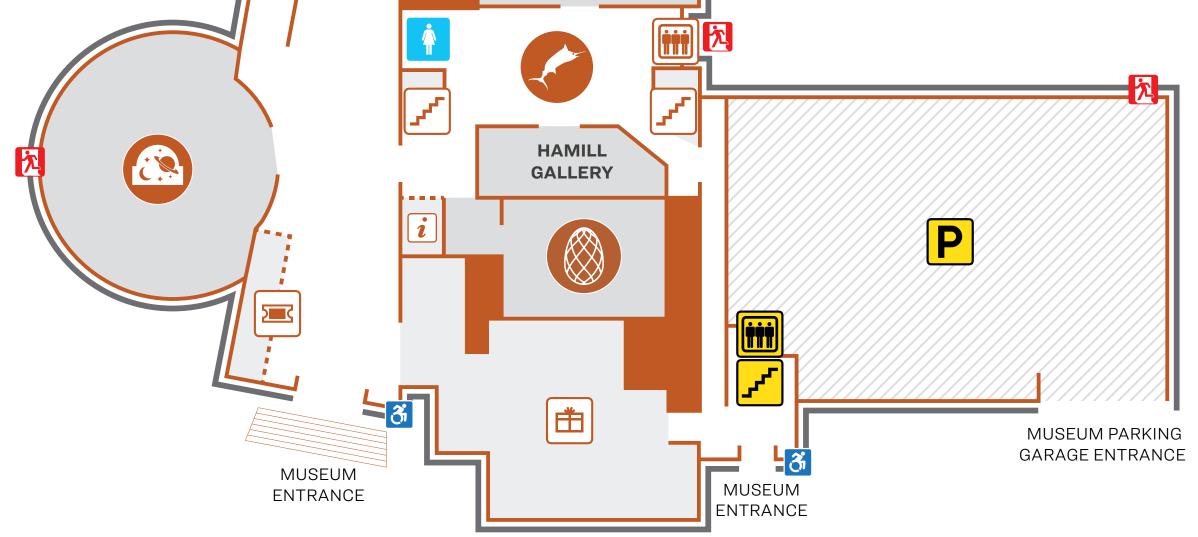

# HOUSTON MUSEUM of NATURAL SCIENCE VISITOR'S GUIDE The Houston Museum of Natural Science has something for everyone — Come Here and Go Anywhere.

1 2 3 4 ð MUSEUM ENTRANCE ili J ممر



## MAIN LEVEL



**MORIAN HALL OF PALEONTOLOGY** 



FOUCAULT PENDULUM



**GLASSELL HALL** 



**THE MATTER & MOTION HALL** 



**COCKRELL BUTTERFLY CENTER** 



**BURKE BAKER PLANTARIUM** 



WORTHAM GIANT SCREEN THEATRE



**MCFERRIN GALLERY** 







# HOUSTON MUSEUM of NATURAL SCIENCE

The Houston Museum of Natural Science has something for everyone — Come Here and Go Anywhere.



## SECOND LEVEL



CULLEN HALL OF GEMS AND MINERALS



HAMMAN HALL OF TEXAS COASTAL ECOLOGY



SMITH GEM VAULT



MORIAN CABINET OF CURIOSITIES



STRAKE HALL OF MALACOLOGY



FRENSLEY HALL OF AFRICAN WILDLIFE



FOUCAULT PENDULUM



FARISH HALL OF TEXAS WILDLIFE



MORIAN OVERLOOK







# HOUSTON MUSEUM of NATURAL SCIENCE

The Houston Museum of Natural Science has something for everyone — **Come Here and